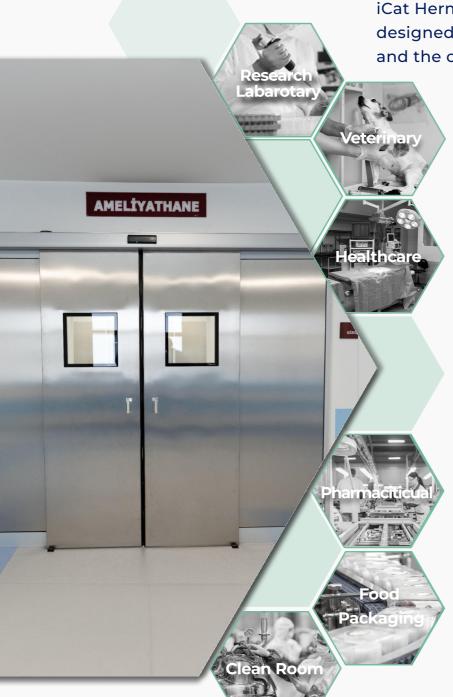

## **Excellence Solution for Every Place Where Sealing and Hygiene Is Critical**

iCat Hermetic Door

iCat Hermetic door has been specifically designed for use in areas where hygiene and the control of air leakage is critical.

- Maximum hygiene with contactless access solutions
- High safety and quiet operation
- Complete sealing with threeway closing of the door leaf
- · Air permaibility up to 600 Pa
- Special rubber seal

## Optional;

- Integrated window (flush) in door leaves
- X-Ray Protection with lead protection 2 or 4 mm
- HPL and Stainless Steel option