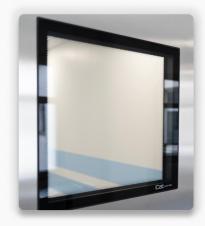

## Optional;

- Integrated window (flush) in door leaves
- X-Ray Protection with lead protection 2 or 4 mm
- HPL and Stainless Steel option