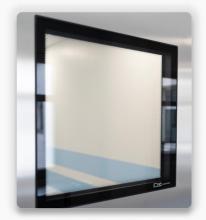

- Integrated window (flush) in door leaves
- X-Ray Protection with lead protection 2 or 4 mm
- HPL and Stainless Steel option